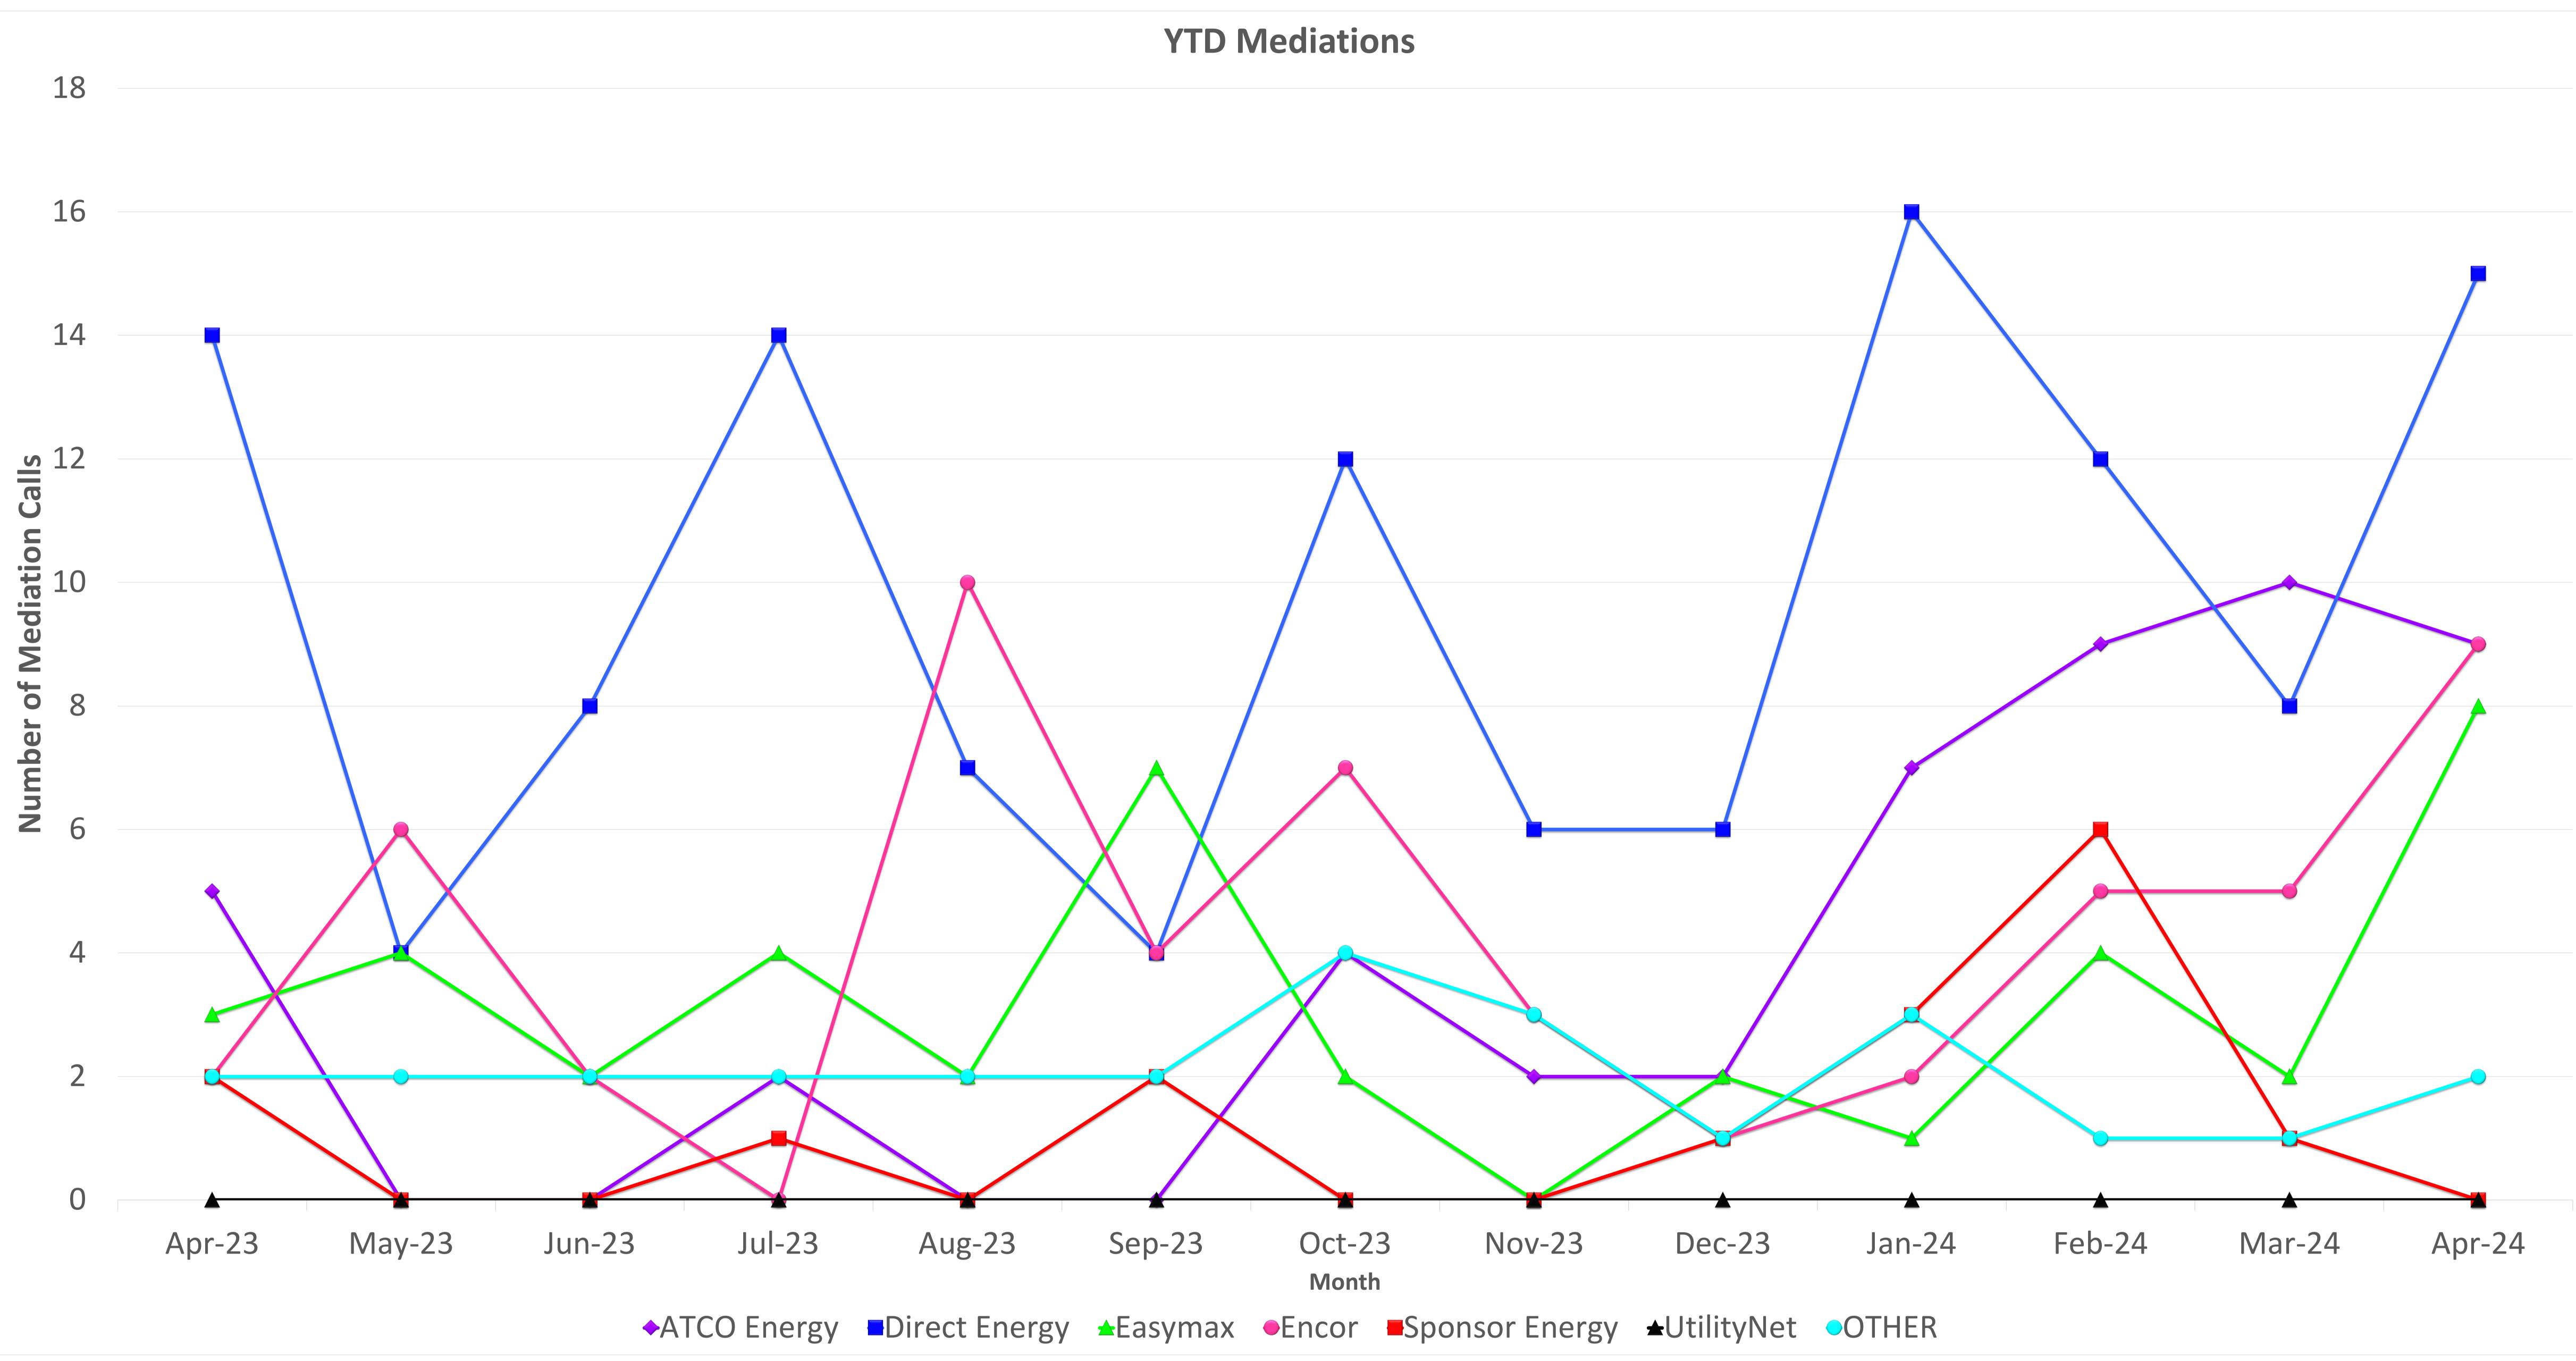

## **REGULATED MEDIATION SUMMARY REPORT** April 2024

**YTD Mediations** 

|                         | ATCO Energy               |           | Direct Energy             |           | Easymax                   |           | Encor                     |           | Sponsor Energy            |           | UtilityNet                |           | OTHER                     |           |
|-------------------------|---------------------------|-----------|---------------------------|-----------|---------------------------|-----------|---------------------------|-----------|---------------------------|-----------|---------------------------|-----------|---------------------------|-----------|
| Category                | Advice and<br>Information | Mediation |
| Billing                 | 16                        | 8         | 16                        | 11        | 10                        | 1         | 12                        | 6         | 1                         | 0         | 0                         | 0         | 2                         | 1         |
| Carbon Levy             | 0                         | 0         | 0                         | 0         | 0                         | 0         | 1                         | 0         | 0                         | 0         | 0                         | 0         | 0                         | 0         |
| Contracts               | 4                         | 0         | 12                        | 4         | 10                        | 6         | 3                         | 3         | 0                         | 0         | 0                         | 0         | 0                         | 1         |
| <b>Customer Service</b> | 18                        | 0         | 34                        | 0         | 55                        | 0         | 38                        | 0         | 0                         | 0         | 0                         | 0         | 1                         | 0         |
| Disconnection           | 2                         | 0         | 2                         | 0         | 0                         | 0         | 1                         | 0         | 0                         | 0         | 0                         | 0         | 0                         | 0         |
| Distribution            | 1                         | 0         | 4                         | 0         | 0                         | 0         | 2                         | 0         | 0                         | 0         | 0                         | 0         | 0                         | 0         |
| Education               | 20                        | 0         | 35                        | 0         | 57                        | 1         | 21                        | 0         | 0                         | 0         | 0                         | 0         | 3                         | 0         |
| Metering                | 2                         | 1         | 1                         | 0         | 0                         | 0         | 1                         | 0         | 0                         | 0         | 0                         | 0         | 0                         | 0         |
| Other                   | 3                         | 0         | 1                         | 0         | 0                         | 0         | 0                         | 0         | 0                         | 0         | 0                         | 0         | 0                         | 0         |
| Total                   | 66                        | 9         | 105                       | 15        | 132                       | 8         | 79                        | 9         | 1                         | 0         | 0                         | 0         | 6                         | 2         |

The calls reported above reflect calls and emails directly from the consumer to the UCA and do not reflect direct calls to the retailers. Because each consumer contact can pertain to more than one issue or retailer, the number of issues The total number of issues presented are straight data tracked by the UCA Mediation Team for the specified date range and do not reflect the wide variations in the size of each company's customer base. Service Providers vary in size from ~10,000 customers to several million customers. Calls listed under Advice and Information reflect a consumer calling with general questions. Mediations are when the UCA is required to contact the energy company for assistance; not all mediation calls are necessarily complaints against the company.

# COMPETITIVE MEDIATION SUMMARY REPORT April 2024

# **COMPETITIVE MEDIATION SUMMARY REPORT** April 2024