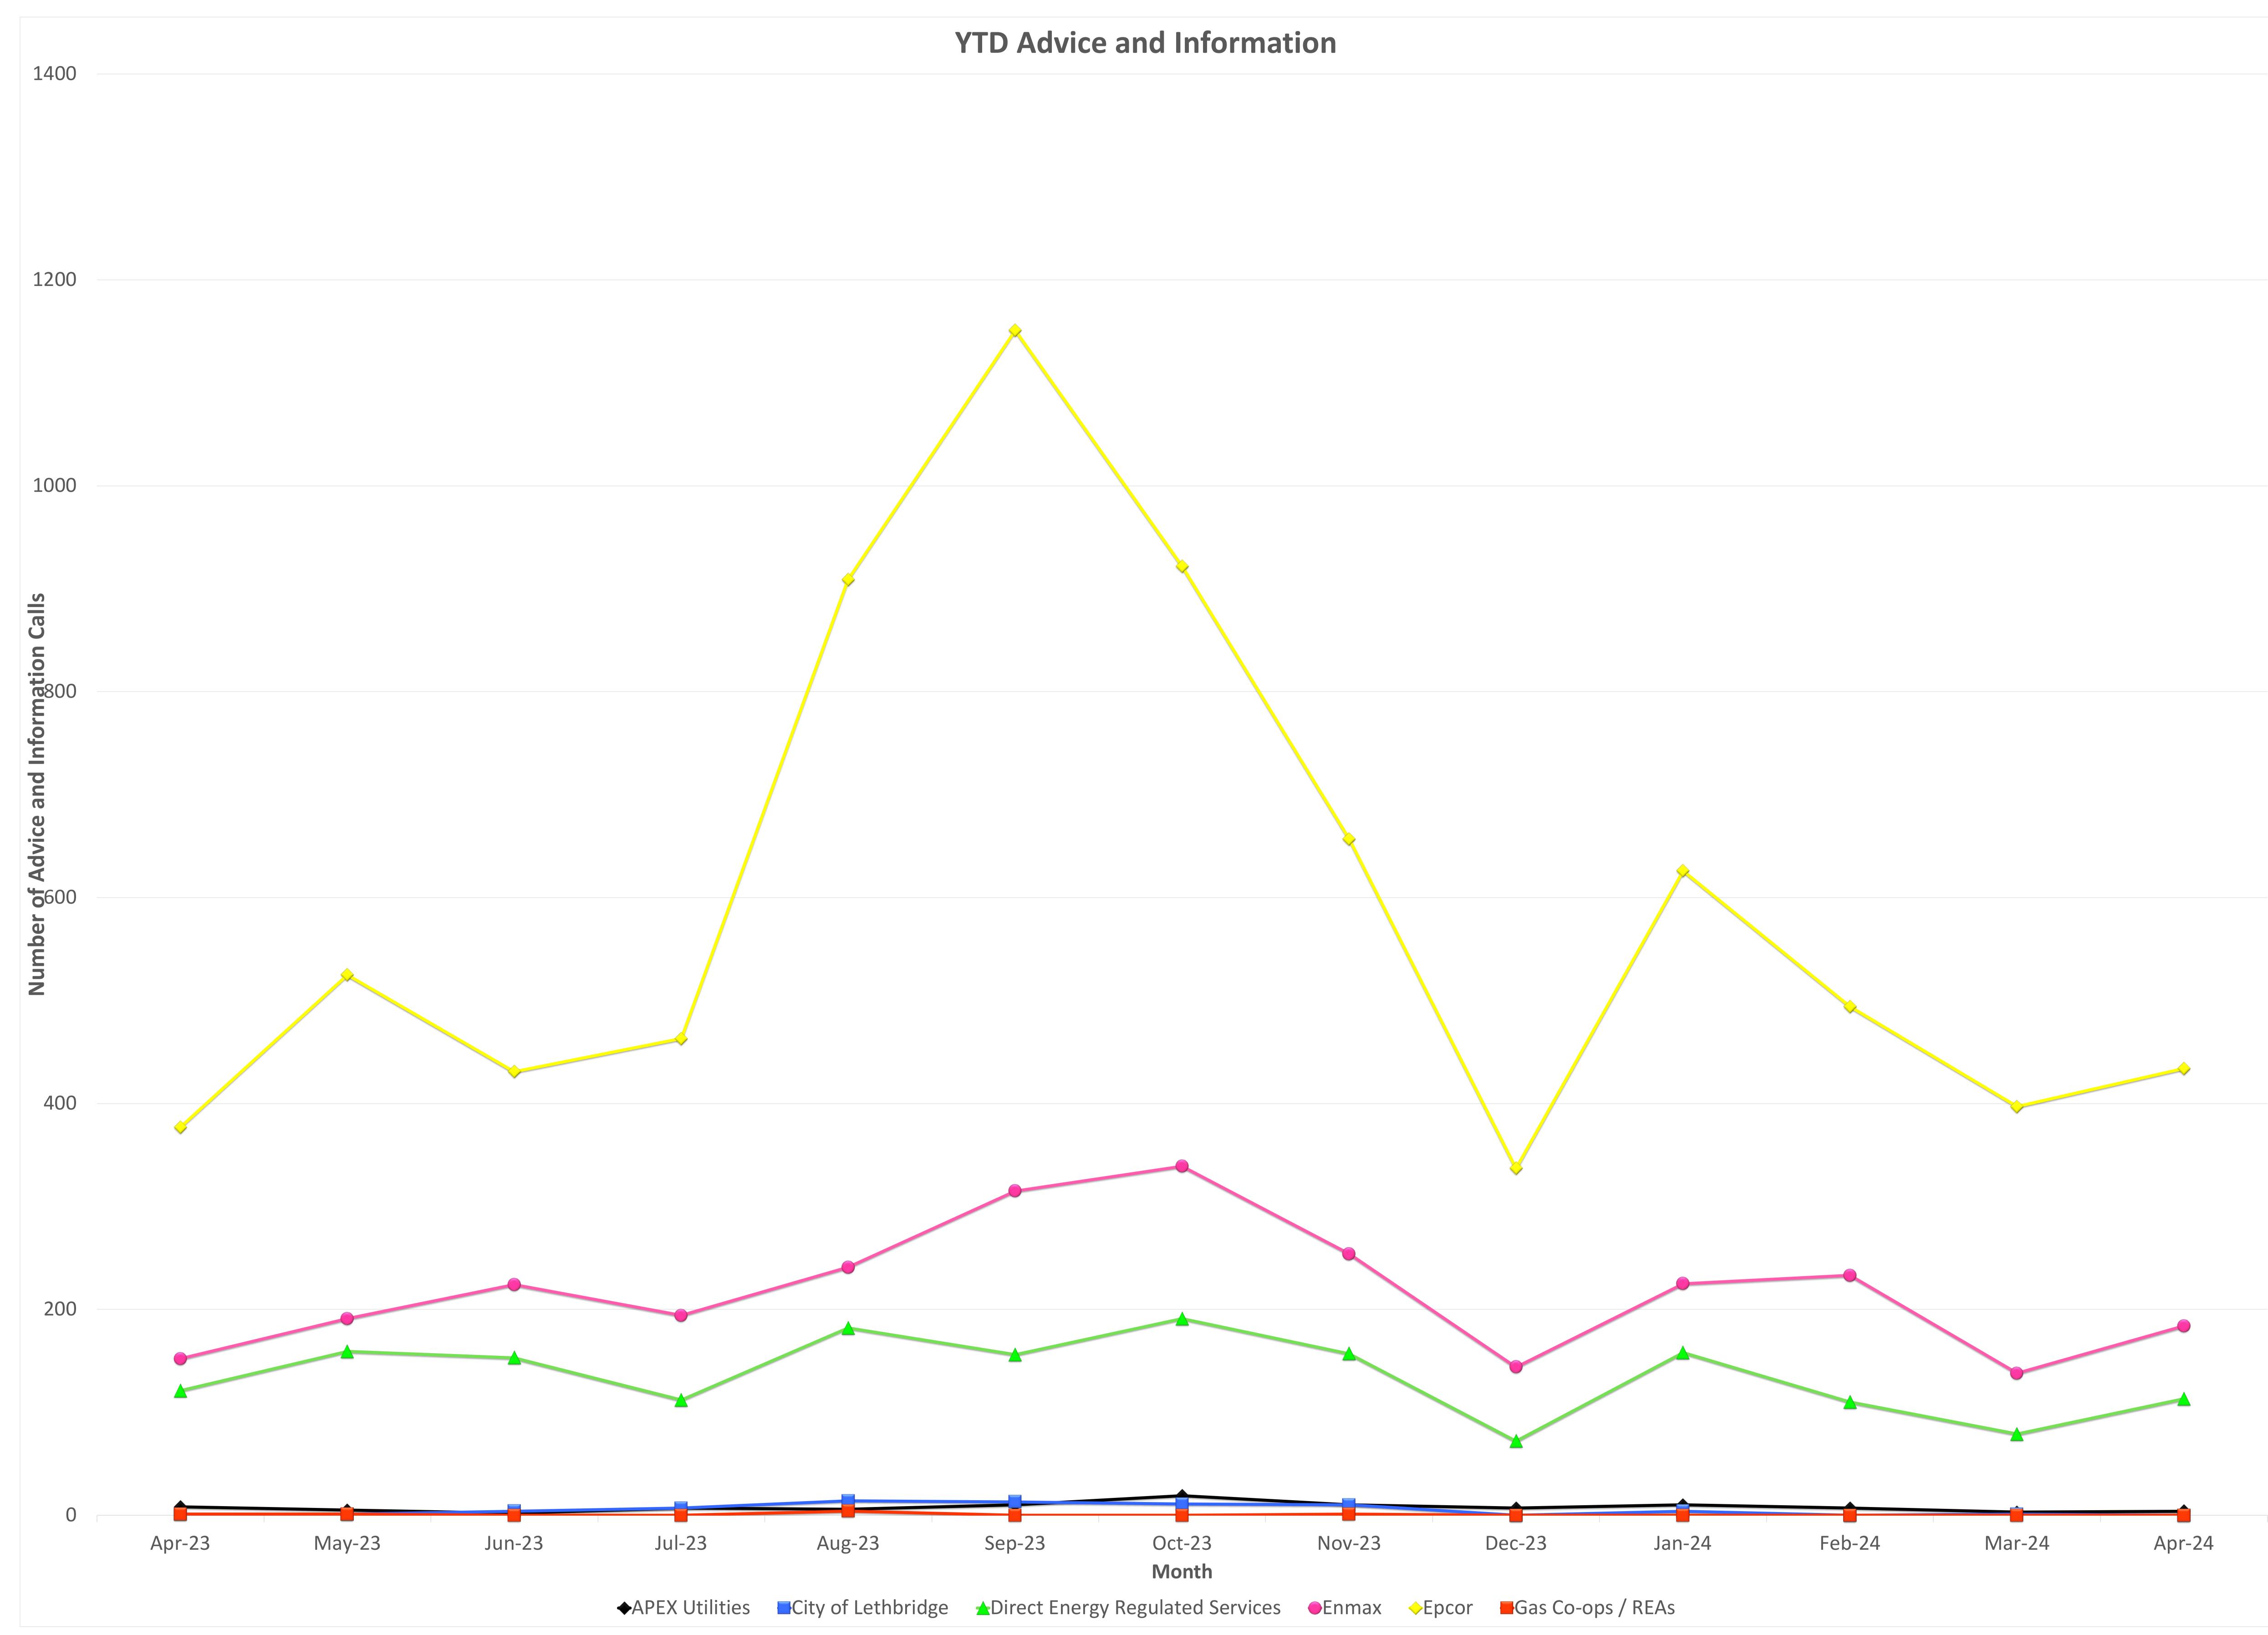

| Category         | <b>APEX Utilities</b>     |           | CITY of LETHBRIDGE        |           | DIRECT ENERGY             |           | ENMAX                     |           | EPCOR                     |           | GAS CO-OP/REA             |           |
|------------------|---------------------------|-----------|---------------------------|-----------|---------------------------|-----------|---------------------------|-----------|---------------------------|-----------|---------------------------|-----------|
|                  | Advice and<br>Information | Mediation |
| Billing          | 1                         | 0         | 0                         | 1         | 29                        | 18        | 26                        | 5         | 56                        | 17        | 0                         | 0         |
| Carbon Levy      | 0                         | 0         | 0                         | 0         | 3                         | 0         | 1                         | 0         | 0                         | 0         | 0                         | 0         |
| Contracts        | 0                         | 0         | 0                         | 0         | 1                         | 0         | 2                         | 0         | 6                         | 0         | 0                         | 0         |
| Customer Service | 0                         | 0         | 0                         | 0         | 28                        | 1         | 103                       | 0         | 178                       | 0         | 0                         | 0         |
| Disconnection    | 0                         | 0         | 0                         | 1         | 6                         | 5         | 7                         | 5         | 28                        | 9         | 0                         | 0         |
| Distribution     | 0                         | 0         | 0                         | 0         | 5                         | 3         | 1                         | 0         | 8                         | 0         | 0                         | 0         |
| Education        | 3                         | 0         | 0                         | 0         | 38                        | 1         | 43                        | 1         | 149                       | 3         | 0                         | 0         |
| Metering         | 0                         | 0         | 0                         | 0         | 1                         | 0         | 0                         | 0         | 2                         | 1         | 0                         | 0         |
| Other            | 0                         | 0         | 0                         | 0         | 2                         | 0         | 1                         | 1         | 7                         | 0         | 0                         | 0         |
| Total            | 4                         | 0         | 0                         | 2         | 113                       | 28        | 184                       | 12        | 434                       | 30        | 0                         | 0         |

The calls reported above reflect calls and emails directly from the consumer to the UCA and do not reflect direct calls to the retailers. Because each consumer contact can pertain to more than one issue or retailer, the number of issues listed above may be greater than the actual number of consumer contacts received by the UCA. The total number of issues presented are straight data tracked by the UCA Mediation Team for the specified date range and do not reflect the wide variations in the size of each company's customer base. Service Providers vary in size from ~10,000 customers to several million customers.

Calls listed under Advice and Information reflect a consumer calling with general questions. Mediations are when the UCA is required to contact the energy company for assistance; not all mediation calls are necessarily complaints against the company

## **REGULATED MEDIATION SUMMARY REPORT** April 2024

## **REGULATED MEDIATION SUMMARY REPORT** April 2024

Classification: Protected A