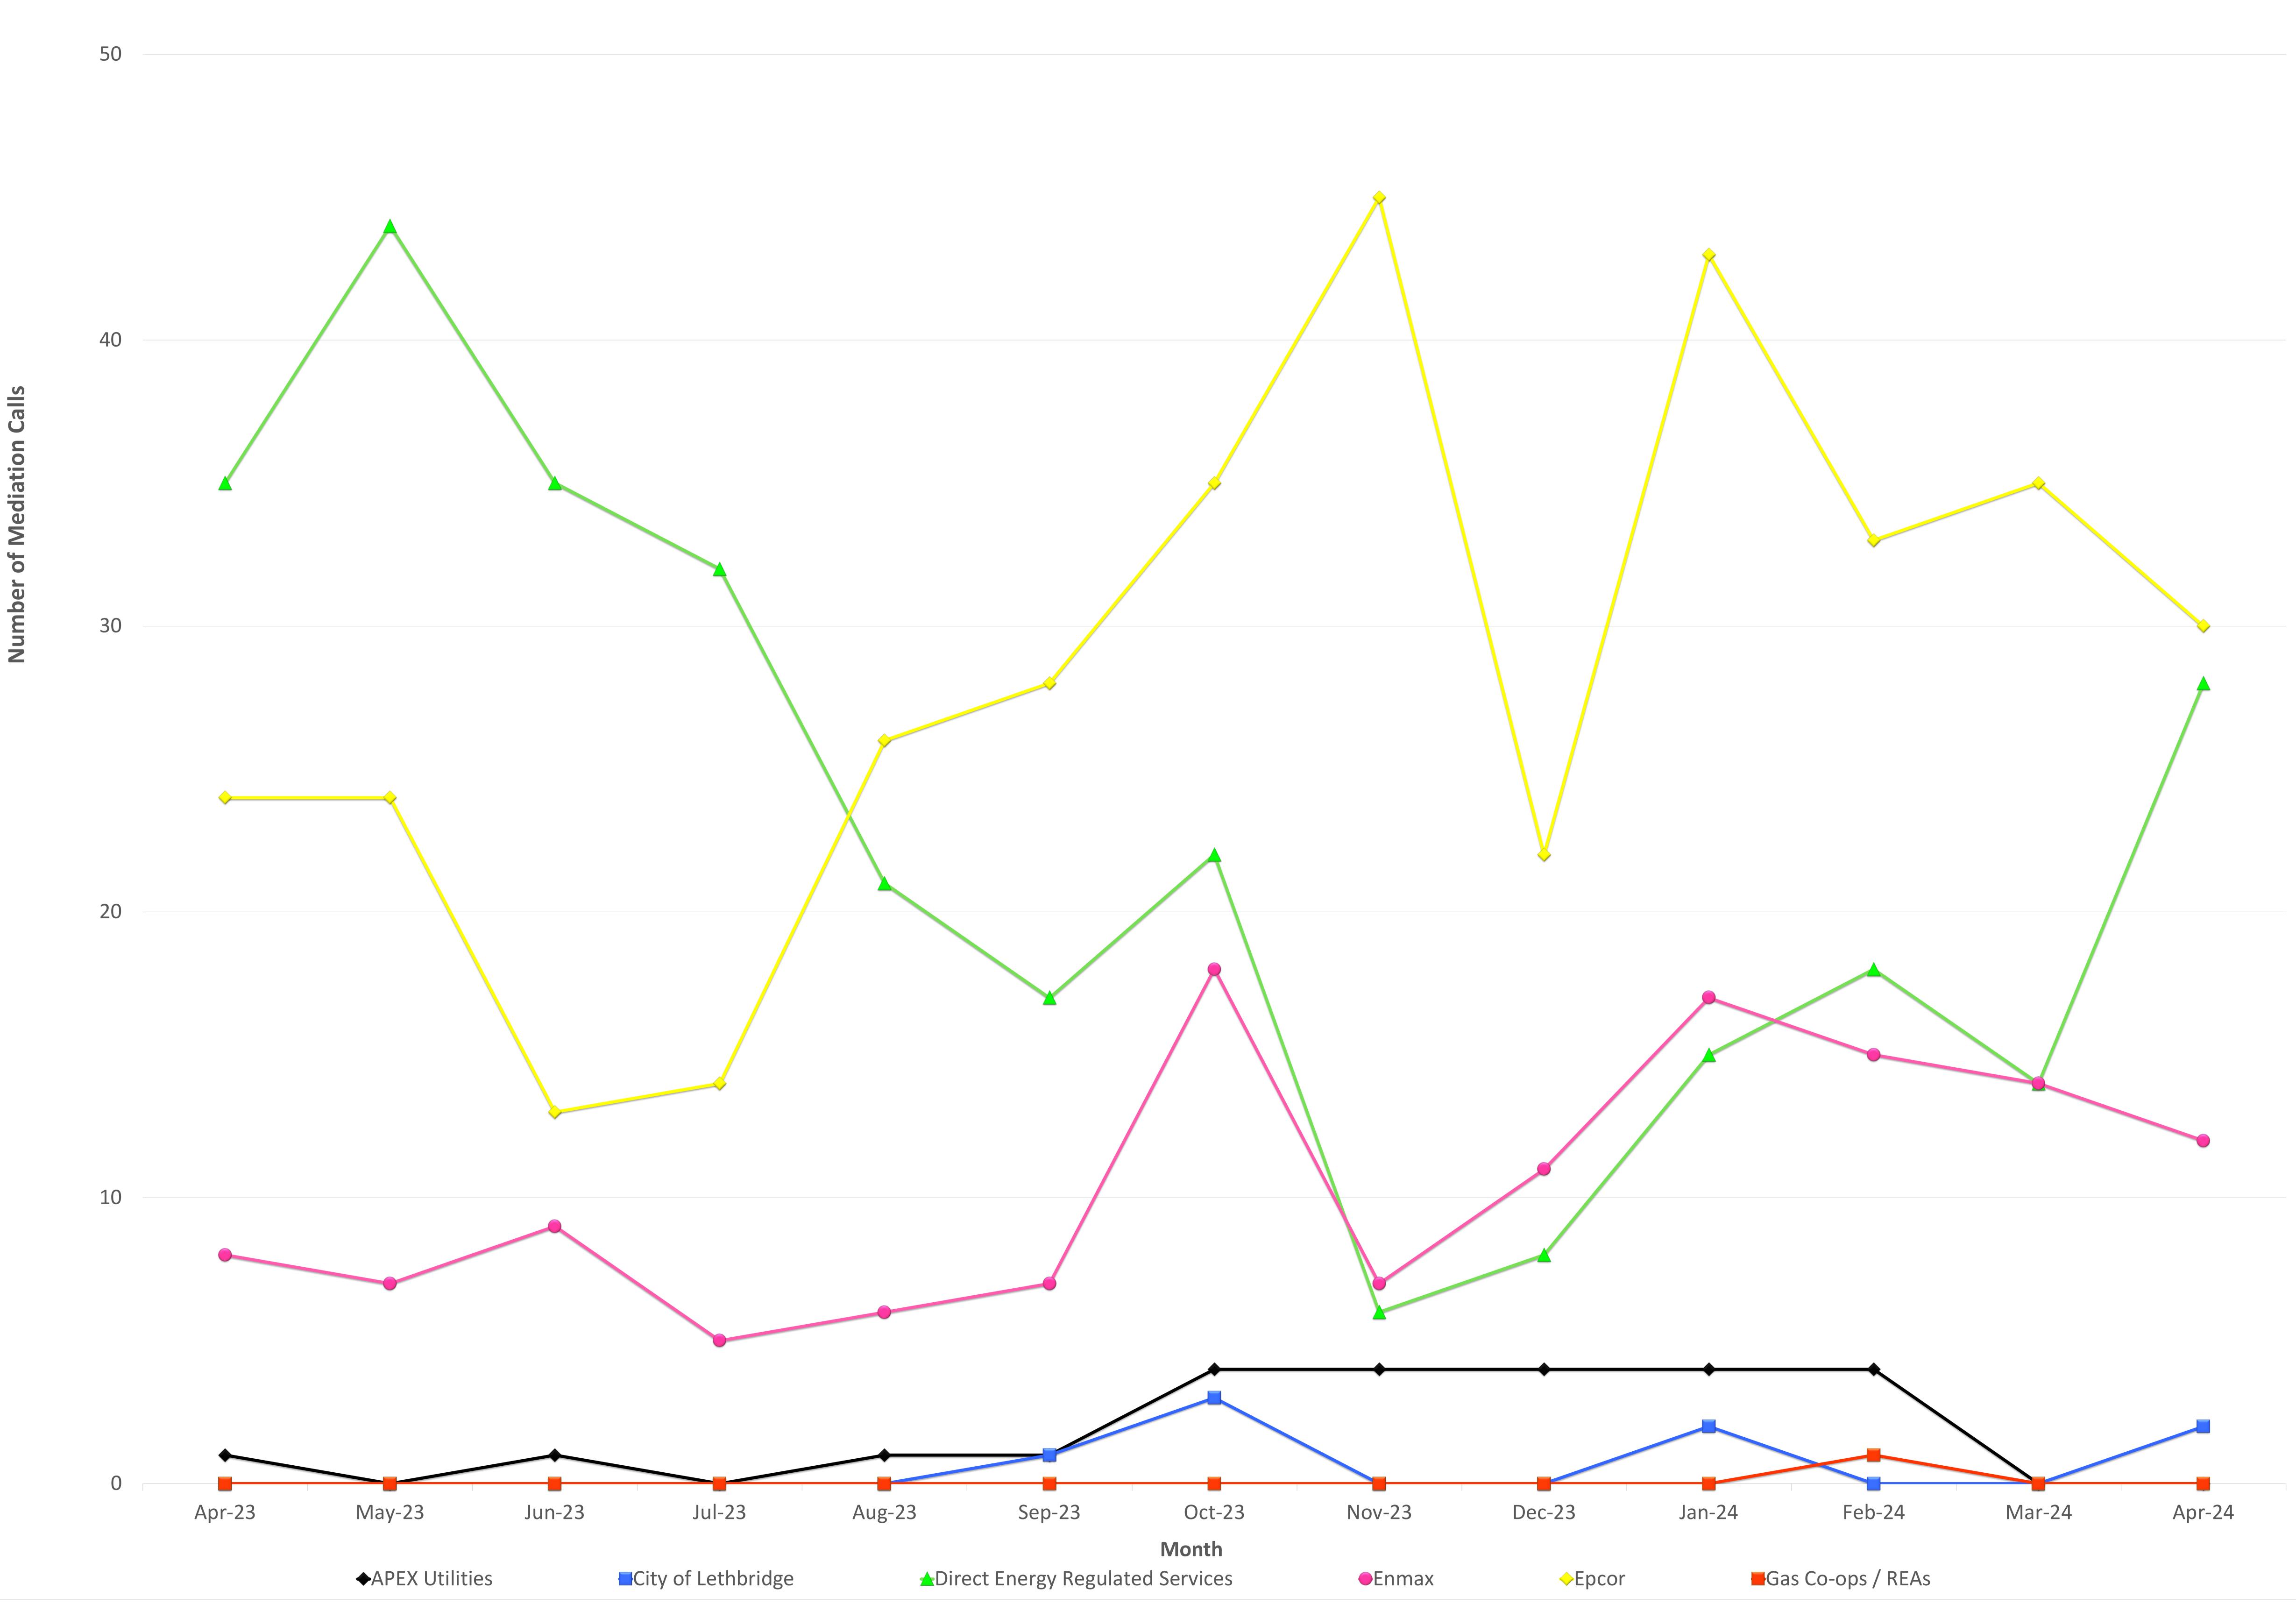

| Category         | <b>APEX Utilities</b>     |           | CITY of LETHBRIDGE        |           | DIRECT ENERGY             |           | ENMAX                     |           | EPCOR                     |           | GAS CO-OP/REA             |           |
|------------------|---------------------------|-----------|---------------------------|-----------|---------------------------|-----------|---------------------------|-----------|---------------------------|-----------|---------------------------|-----------|
|                  | Advice and<br>Information | Mediation |
| Billing          | 1                         | 0         | 0                         | 1         | 29                        | 18        | 26                        | 5         | 56                        | 17        | 0                         | 0         |
| Carbon Levy      | 0                         | 0         | 0                         | 0         | 3                         | 0         | 1                         | 0         | 0                         | 0         | 0                         | 0         |
| Contracts        | 0                         | 0         | 0                         | 0         | 1                         | 0         | 2                         | 0         | 6                         | 0         | 0                         | 0         |
| Customer Service | 0                         | 0         | 0                         | 0         | 28                        | 1         | 103                       | 0         | 178                       | 0         | 0                         | 0         |
| Disconnection    | 0                         | 0         | 0                         | 1         | 6                         | 5         | 7                         | 5         | 28                        | 9         | 0                         | 0         |
| Distribution     | 0                         | 0         | 0                         | 0         | 5                         | 3         | 1                         | 0         | 8                         | 0         | 0                         | 0         |
| Education        | 3                         | 0         | 0                         | 0         | 38                        | 1         | 43                        | 1         | 149                       | 3         | 0                         | 0         |
| Metering         | 0                         | 0         | 0                         | 0         | 1                         | 0         | 0                         | 0         | 2                         | 1         | 0                         | 0         |
| Other            | 0                         | 0         | 0                         | 0         | 2                         | 0         | 1                         | 1         | 7                         | 0         | 0                         | 0         |
| Total            | 4                         | 0         | 0                         | 2         | 113                       | 28        | 184                       | 12        | 434                       | 30        | 0                         | 0         |

The calls reported above reflect calls and emails directly from the consumer to the UCA and do not reflect direct calls to the retailers. Because each consumer contact can pertain to more than one issue or retailer, the number of issues listed above may be greater than the actual number of consumer contacts received by the UCA. The total number of issues presented are straight data tracked by the UCA Mediation Team for the specified date range and do not reflect the wide variations in the size of each company's customer base. Service Providers vary in size from ~10,000 customers to several million customers.

Calls listed under Advice and Information reflect a consumer calling with general questions. Mediations are when the UCA is required to contact the energy company for assistance; not all mediation calls are necessarily complaints against the company

## **REGULATED MEDIATION SUMMARY REPORT** April 2024

## **REGULATED MEDIATION SUMMARY REPORT** April 2024

Classification: Protected A