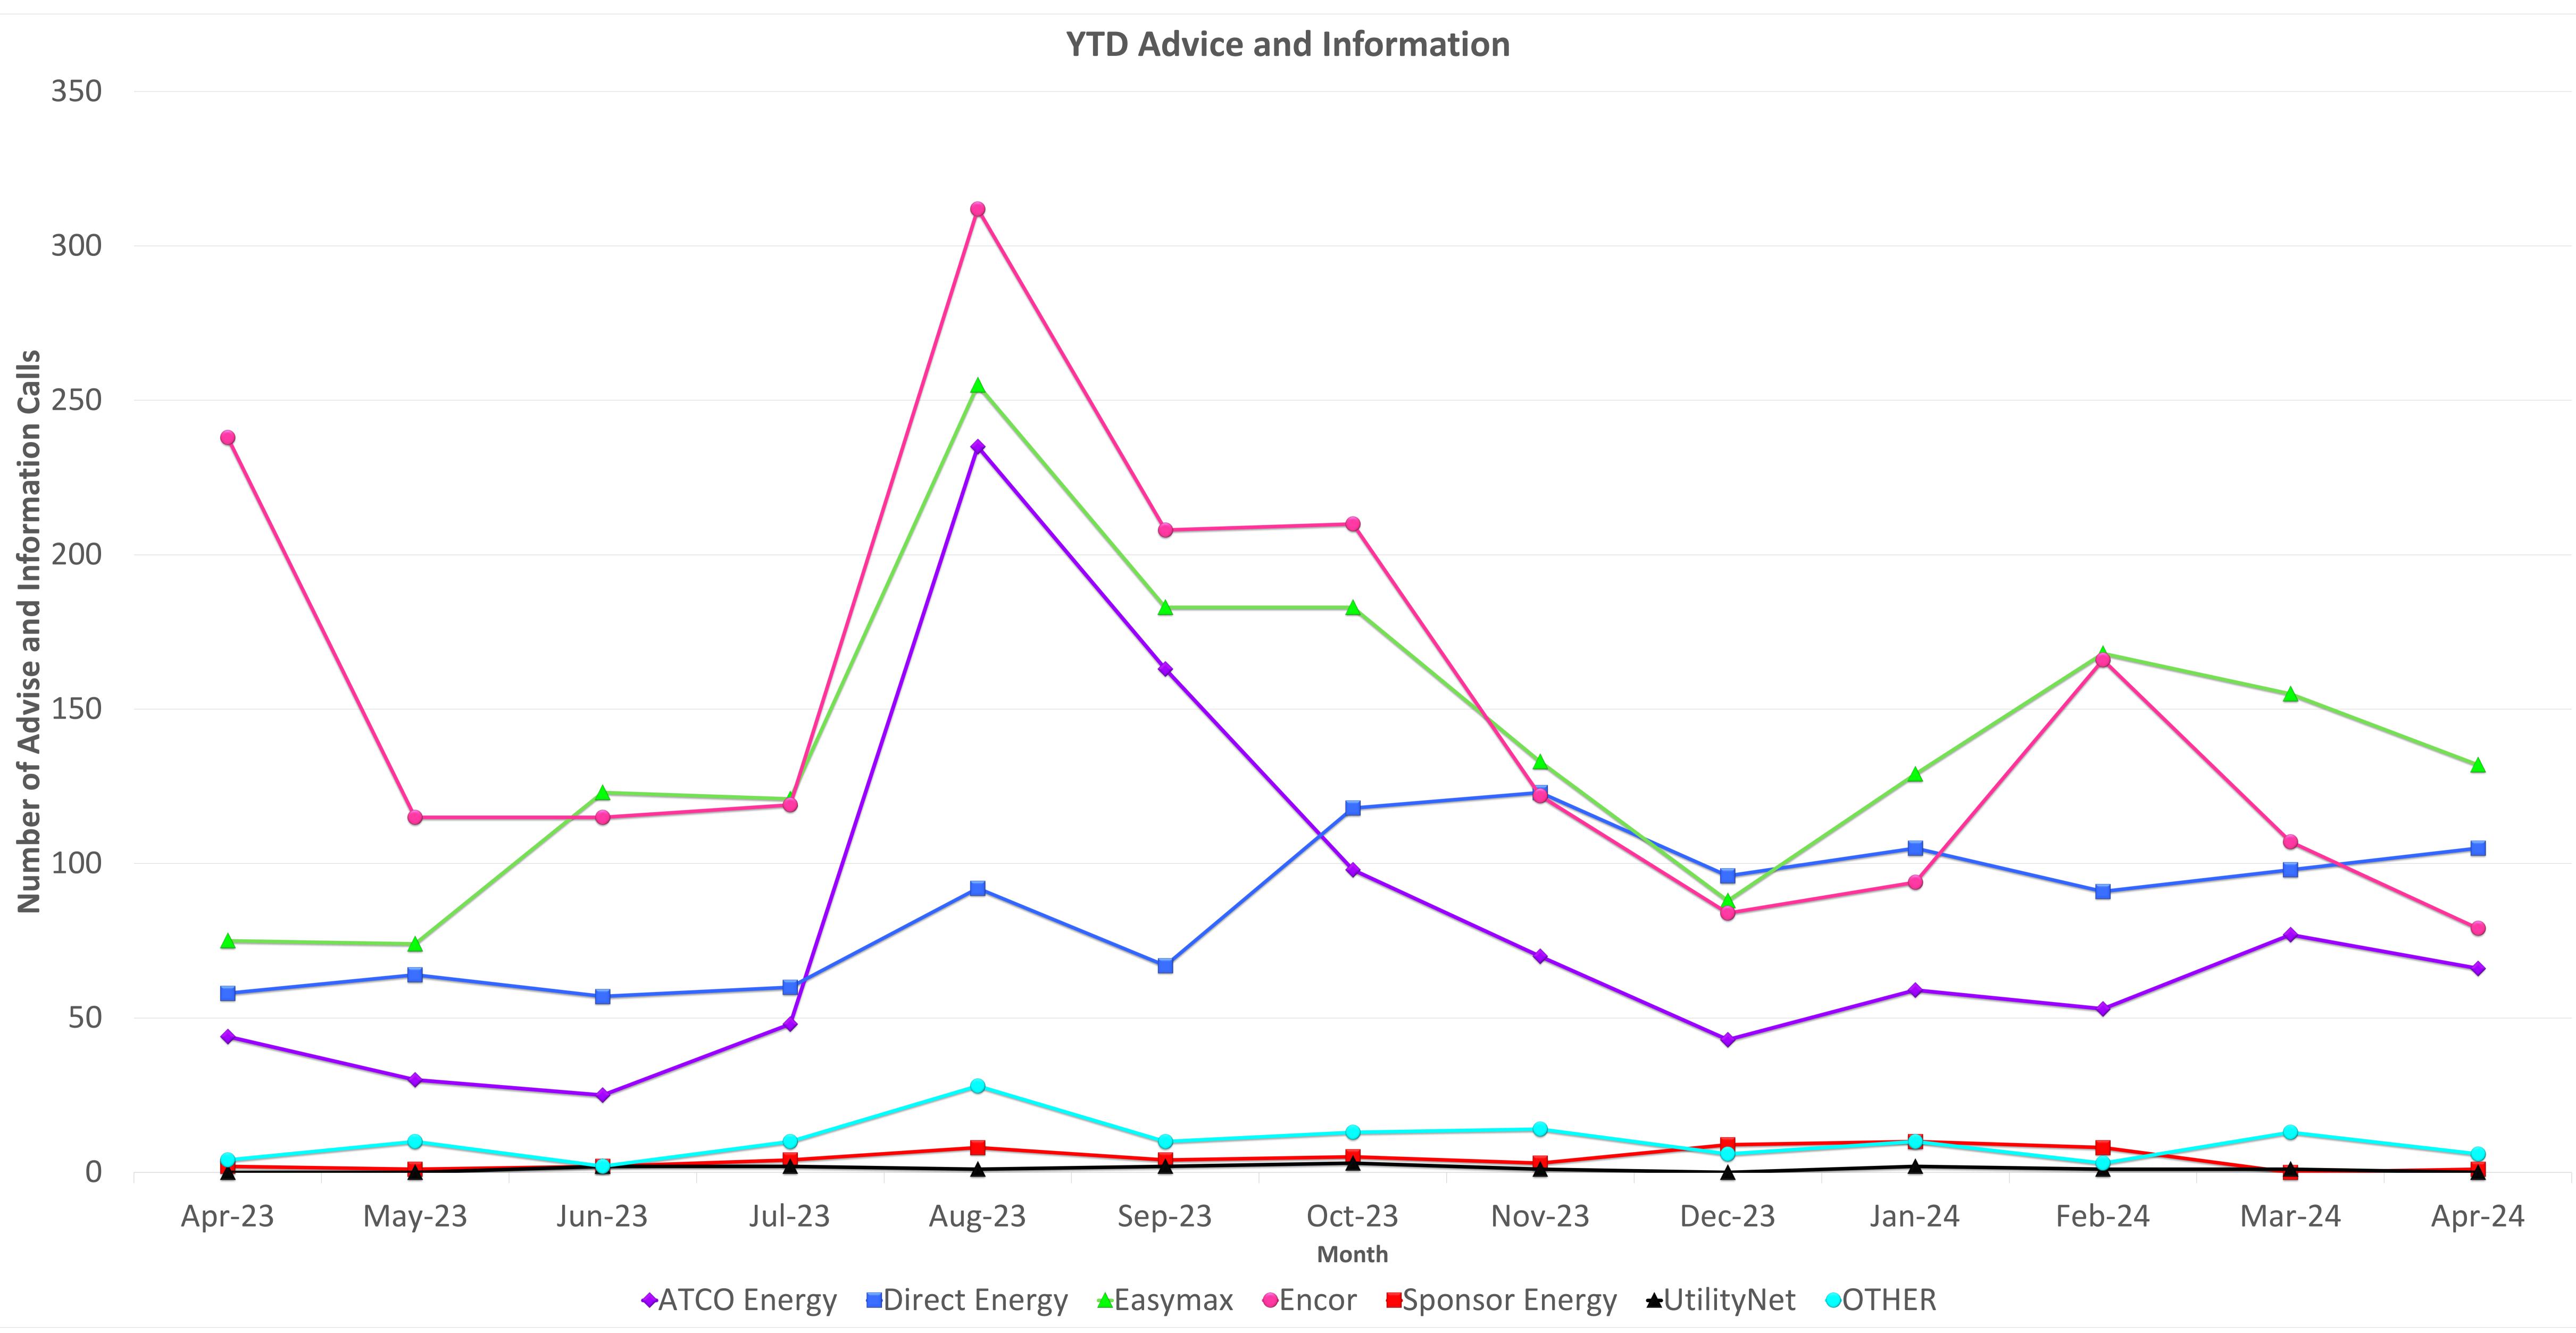

## **REGULATED MEDIATION SUMMARY REPORT** April 2024

**YTD Mediations** 

|                         | ATCO Energy               |           | Direct Energy             |           | Easymax                   |           | Encor                     |           | Sponsor Energy            |           | UtilityNet                |           | OTHER                     |           |
|-------------------------|---------------------------|-----------|---------------------------|-----------|---------------------------|-----------|---------------------------|-----------|---------------------------|-----------|---------------------------|-----------|---------------------------|-----------|
| Category                | Advice and<br>Information | Mediation |
| Billing                 | 16                        | 8         | 16                        | 11        | 10                        | 1         | 12                        | 6         | 1                         | 0         | 0                         | 0         | 2                         | 1         |
| Carbon Levy             | 0                         | 0         | 0                         | 0         | 0                         | 0         | 1                         | 0         | 0                         | 0         | 0                         | 0         | 0                         | 0         |
| Contracts               | 4                         | 0         | 12                        | 4         | 10                        | 6         | 3                         | 3         | 0                         | 0         | 0                         | 0         | 0                         | 1         |
| <b>Customer Service</b> | 18                        | 0         | 34                        | 0         | 55                        | 0         | 38                        | 0         | 0                         | 0         | 0                         | 0         | 1                         | 0         |
| Disconnection           | 2                         | 0         | 2                         | 0         | 0                         | 0         | 1                         | 0         | 0                         | 0         | 0                         | 0         | 0                         | 0         |
| Distribution            | 1                         | 0         | 4                         | 0         | 0                         | 0         | 2                         | 0         | 0                         | 0         | 0                         | 0         | 0                         | 0         |
| Education               | 20                        | 0         | 35                        | 0         | 57                        | 1         | 21                        | 0         | 0                         | 0         | 0                         | 0         | 3                         | 0         |
| Metering                | 2                         | 1         | 1                         | 0         | 0                         | 0         | 1                         | 0         | 0                         | 0         | 0                         | 0         | 0                         | 0         |
| Other                   | 3                         | 0         | 1                         | 0         | 0                         | 0         | 0                         | 0         | 0                         | 0         | 0                         | 0         | 0                         | 0         |
| Total                   | 66                        | 9         | 105                       | 15        | 132                       | 8         | 79                        | 9         | 1                         | 0         | 0                         | 0         | 6                         | 2         |

The calls reported above reflect calls and emails directly from the consumer to the UCA and do not reflect direct calls to the retailers. Because each consumer contact can pertain to more than one issue or retailer, the number of issues The total number of issues presented are straight data tracked by the UCA Mediation Team for the specified date range and do not reflect the wide variations in the size of each company's customer base. Service Providers vary in size from ~10,000 customers to several million customers. Calls listed under Advice and Information reflect a consumer calling with general questions. Mediations are when the UCA is required to contact the energy company for assistance; not all mediation calls are necessarily complaints against the company.

# COMPETITIVE MEDIATION SUMMARY REPORT April 2024

# **COMPETITIVE MEDIATION SUMMARY REPORT** April 2024