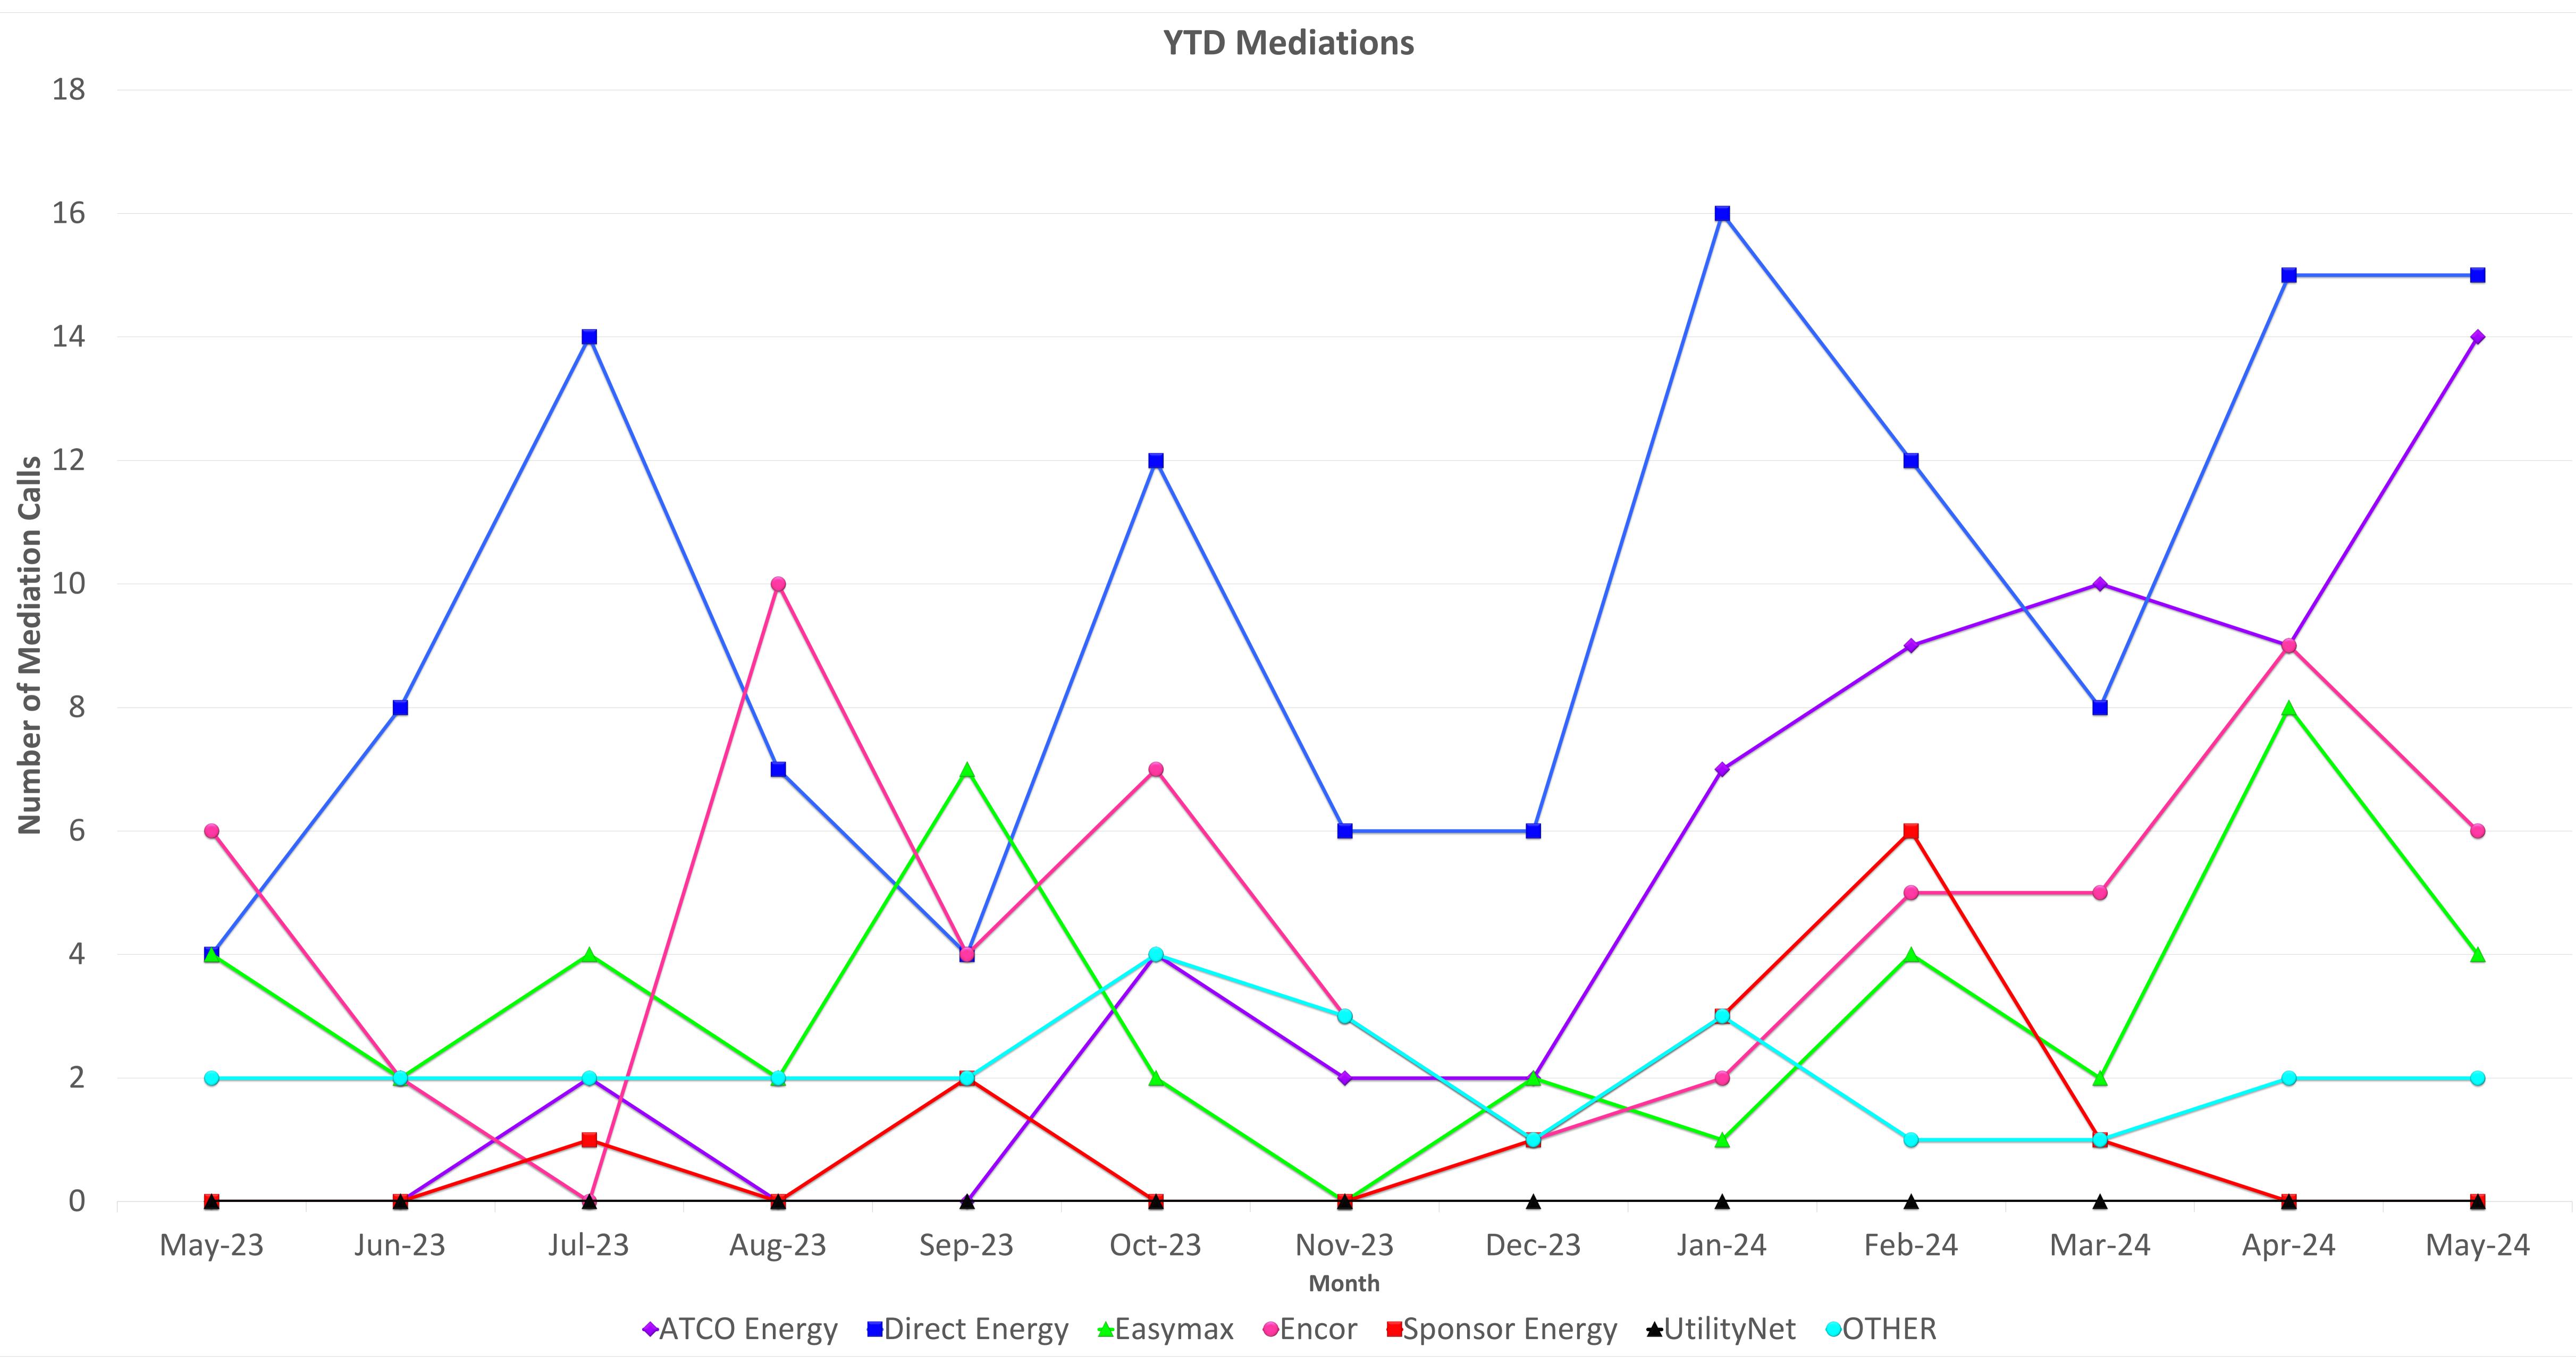

# **REGULATED MEDIATION SUMMARY REPORT** May 2024

Classification: Protected A

**REGULATED MEDIATION SUMMARY REPORT** May 2024

**YTD Mediations** 

|                         | ATCO Energy               |           | Direct Energy             |           | Easymax                   |           | Encor                     |           | Sponsor Energy            |           | UtilityNet                |           | OTHER                     |           |
|-------------------------|---------------------------|-----------|---------------------------|-----------|---------------------------|-----------|---------------------------|-----------|---------------------------|-----------|---------------------------|-----------|---------------------------|-----------|
| Category                | Advice and<br>Information | Mediation |
| Billing                 | 14                        | 9         | 18                        | 9         | 9                         | 4         | 11                        | 4         | 0                         | 0         | 0                         | 0         | 1                         | 2         |
| Carbon Levy             | 1                         | 0         | 0                         | 0         | 1                         | 0         | 0                         | 0         | 0                         | 0         | 1                         | 0         | 0                         | 0         |
| Contracts               | 12                        | 1         | 6                         | 5         | 11                        | 0         | 8                         | 2         | 0                         | 0         | 0                         | 0         | 2                         | 0         |
| <b>Customer Service</b> | <b>43</b>                 | 0         | 45                        | 1         | 68                        | 0         | 68                        | 0         | 0                         | 0         | 0                         | 0         | 0                         | 0         |
| Disconnection           | 0                         | 0         | 1                         | 0         | 0                         | 0         | 3                         | 0         | 0                         | 0         | 0                         | 0         | 0                         | 0         |
| Distribution            | 2                         | 2         | 1                         | 0         | 2                         | 0         | 0                         | 0         | 0                         | 0         | 0                         | 0         | 0                         | 0         |
| Education               | 24                        | 0         | 18                        | 0         | 57                        | 0         | 48                        | 0         | 0                         | 0         | 0                         | 0         | 0                         | 0         |
| Metering                | 1                         | 2         | 0                         | 0         | 0                         | 0         | 0                         | 0         | 0                         | 0         | 0                         | 0         | 0                         | 0         |
| Other                   | 0                         | 0         | 0                         | 0         | 2                         | 0         | 0                         | 0         | 0                         | 0         | 0                         | 0         | 0                         | 0         |
| Total                   | 97                        | 14        | 89                        | 15        | 150                       | 4         | 138                       | 6         | 0                         | 0         | 1                         | 0         | 3                         | 2         |

The calls reported above reflect calls and emails directly from the consumer to the UCA and do not reflect direct calls to the retailers. Because each consumer contact can pertain to more than one issue or retailer, the number of issues The total number of issues presented are straight data tracked by the UCA Mediations in the size of each company's customer base. Service Providers vary in size from ~10,000 customers to several million customers. Calls listed under Advice and Information reflect a consumer calling with general questions. Mediations are when the UCA is required to contact the energy company for assistance; not all mediation calls are necessarily complaints against the company.

## **COMPETITIVE MEDIATION SUMMARY REPORT May 2024**

# **COMPETITIVE MEDIATION SUMMARY REPORT May 2024**