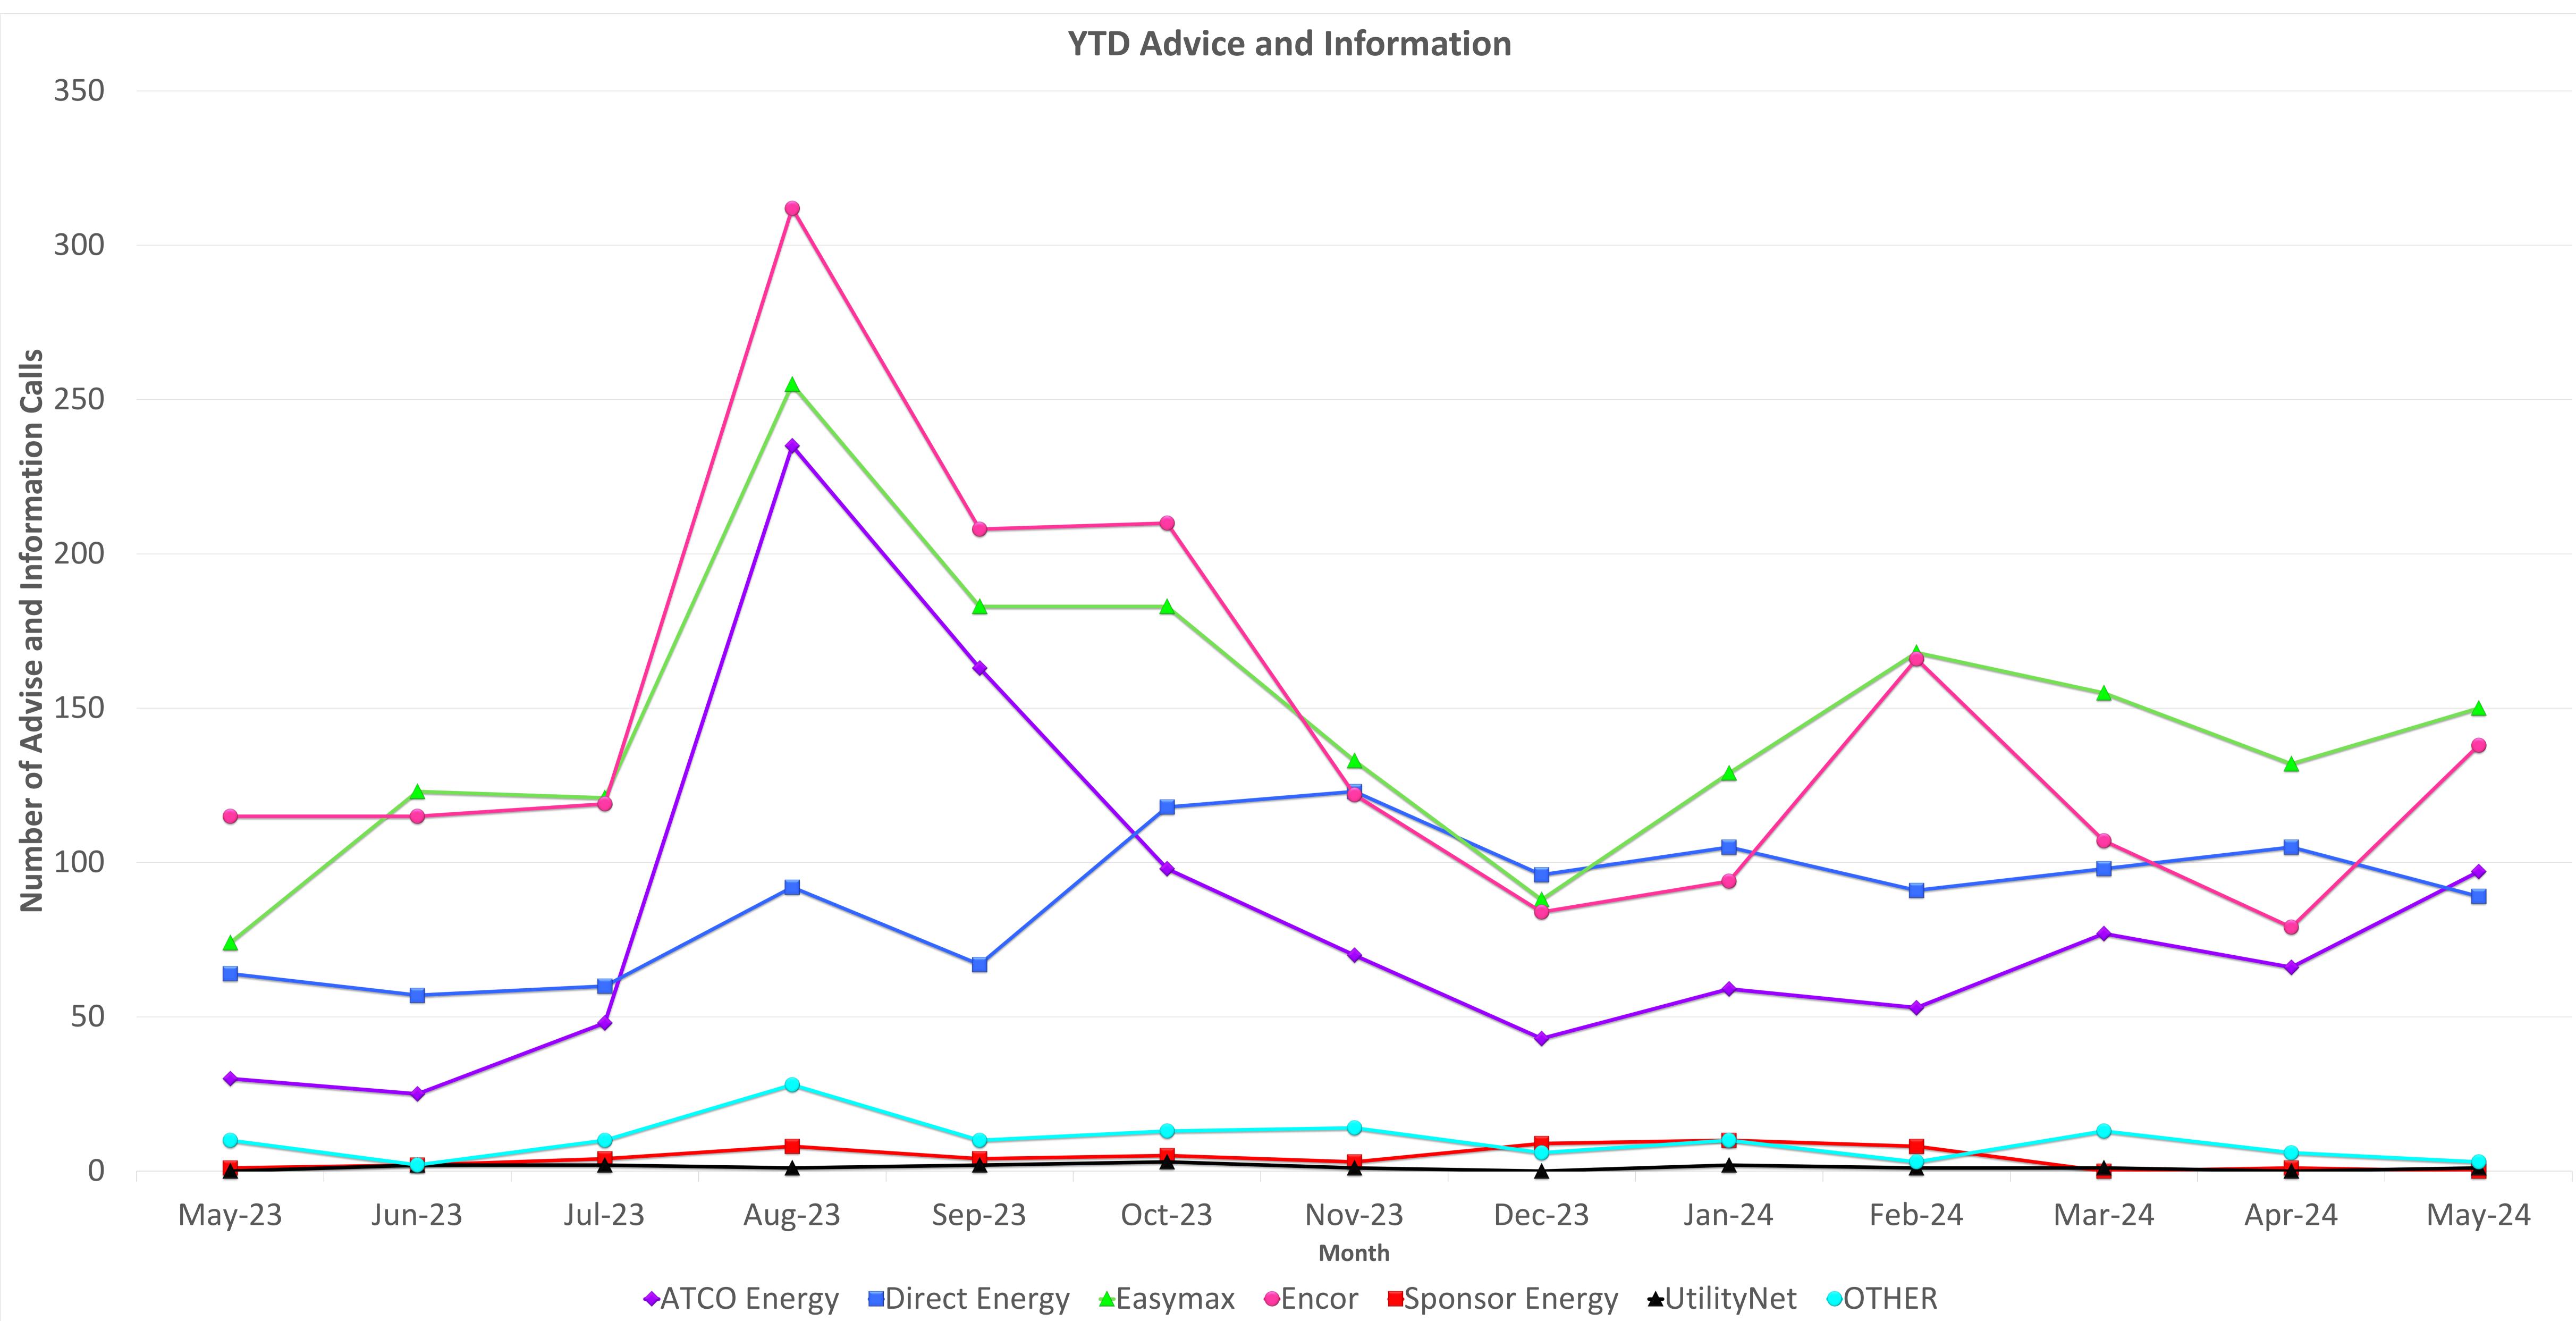

# **REGULATED MEDIATION SUMMARY REPORT** May 2024

Classification: Protected A

**REGULATED MEDIATION SUMMARY REPORT** May 2024

**YTD Mediations** 

|                         | ATCO Energy               |           | Direct Energy             |           | Easymax                   |           | Encor                     |           | Sponsor Energy            |           | UtilityNet                |           | OTHER                     |           |
|-------------------------|---------------------------|-----------|---------------------------|-----------|---------------------------|-----------|---------------------------|-----------|---------------------------|-----------|---------------------------|-----------|---------------------------|-----------|
| Category                | Advice and<br>Information | Mediation |
| Billing                 | 14                        | 9         | 18                        | 9         | 9                         | 4         | 11                        | 4         | 0                         | 0         | 0                         | 0         | 1                         | 2         |
| Carbon Levy             | 1                         | 0         | 0                         | 0         | 1                         | 0         | 0                         | 0         | 0                         | 0         | 1                         | 0         | 0                         | 0         |
| Contracts               | 12                        | 1         | 6                         | 5         | 11                        | 0         | 8                         | 2         | 0                         | 0         | 0                         | 0         | 2                         | 0         |
| <b>Customer Service</b> | <b>43</b>                 | 0         | 45                        | 1         | 68                        | 0         | 68                        | 0         | 0                         | 0         | 0                         | 0         | 0                         | 0         |
| Disconnection           | 0                         | 0         | 1                         | 0         | 0                         | 0         | 3                         | 0         | 0                         | 0         | 0                         | 0         | 0                         | 0         |
| Distribution            | 2                         | 2         | 1                         | 0         | 2                         | 0         | 0                         | 0         | 0                         | 0         | 0                         | 0         | 0                         | 0         |
| Education               | 24                        | 0         | 18                        | 0         | 57                        | 0         | 48                        | 0         | 0                         | 0         | 0                         | 0         | 0                         | 0         |
| Metering                | 1                         | 2         | 0                         | 0         | 0                         | 0         | 0                         | 0         | 0                         | 0         | 0                         | 0         | 0                         | 0         |
| Other                   | 0                         | 0         | 0                         | 0         | 2                         | 0         | 0                         | 0         | 0                         | 0         | 0                         | 0         | 0                         | 0         |
| Total                   | 97                        | 14        | 89                        | 15        | 150                       | 4         | 138                       | 6         | 0                         | 0         | 1                         | 0         | 3                         | 2         |

The calls reported above reflect calls and emails directly from the consumer to the UCA and do not reflect direct calls to the retailers. Because each consumer contact can pertain to more than one issue or retailer, the number of issues The total number of issues presented are straight data tracked by the UCA Mediations in the size of each company's customer base. Service Providers vary in size from ~10,000 customers to several million customers. Calls listed under Advice and Information reflect a consumer calling with general questions. Mediations are when the UCA is required to contact the energy company for assistance; not all mediation calls are necessarily complaints against the company.

## **COMPETITIVE MEDIATION SUMMARY REPORT May 2024**

# **COMPETITIVE MEDIATION SUMMARY REPORT May 2024**